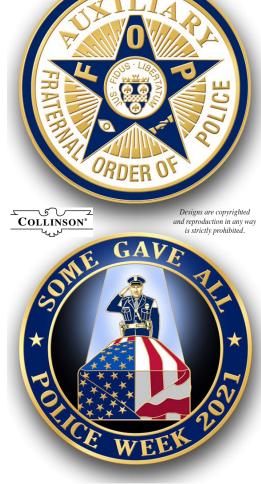

## OPPORTUNITY TO PURCHASE DC FOP LODGE #1 AUXILIARY NATIONAL POLICE WEEK 2021 COIN

The DC Lodge #1 FOP Auxiliary will again offer a unique coin to recognize National Police Week. This year's 2021 coin features the FOP Auxiliary logo on one side and a unique design on the other featuring the Officer saluting the flag-draped casket surrounded in glow-in-the-dark color.

The 1-3/4" diameter coins are die struck in solid brass, color filled and polished with multiple enamels and finished with pure gold plate. Your purchase of this quality coin not only gives you a lasting memento of this sacred occasion but it also supports the DC FOP 1 Auxiliary.